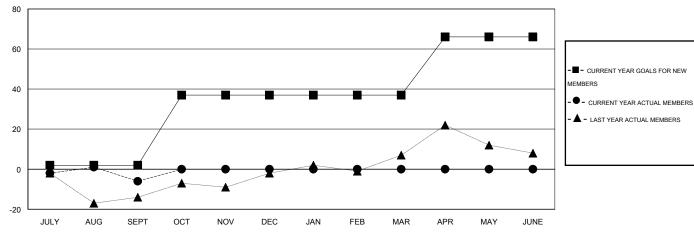

## GOALS AND ACTUAL MEMBERS CUMULATIVE

| DROPPED CLUBS: 0  DROPPED MEMBERS |    | 9 CLUBS OF 46 ADDED 1 OR MORE<br>NEW MEMBERS | GENDER DISTRIBU<br>MALE<br>FEMALE | TION<br>1,027 (73.15%)<br>377 (26.85%) |     |
|-----------------------------------|----|----------------------------------------------|-----------------------------------|----------------------------------------|-----|
| DECEASED                          | 2  | CLICK HERE FOR HEALTH                        | FAMILY UNIT MEMBERS               |                                        | 325 |
| CLUB CANCELLED                    | 0  | ASSESSMENT DATA                              | HEAD OF HOUSEHOLD                 |                                        | 160 |
| OTHER                             | 21 |                                              |                                   |                                        |     |
| TOTAL                             | 23 |                                              | NON-HEAD OF HOUSEHOLD             | )                                      | 165 |